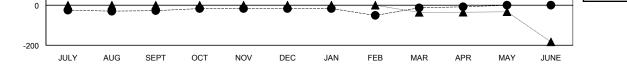

## LOCATION PHILIPPINES

 $\mathsf{GMT} \; \mathsf{CA} \; 5$ 

|               |                  | Clubs               |                            |                             | Members               |                    |                                  |                              |                             |  |
|---------------|------------------|---------------------|----------------------------|-----------------------------|-----------------------|--------------------|----------------------------------|------------------------------|-----------------------------|--|
|               | RESU             | LTS FOR 2013-2014   |                            |                             | RESULTS FOR 2013-2014 |                    |                                  |                              |                             |  |
| QUARTER       | NEW CLUB<br>GOAL | ACTUAL NEW<br>CLUBS | ACTUAL<br>DROPPED<br>CLUBS | ACTUAL NET<br>GAIN/<br>LOSS | QUARTER               | NEW MEMBER<br>GOAL | ACTUAL TOTAL<br>MEMBERS<br>ADDED | ACTUAL<br>DROPPED<br>MEMBERS | ACTUAL NET<br>GAIN/<br>LOSS |  |
| JULY/AUG/SEPT | 6                | 0                   | 0                          | 0                           | JULY/AUG/SEPT         | 200                | 11                               | 38                           | -27                         |  |
| OCT/NOV/DEC   | 5                | 0                   | 0                          | 0                           | OCT/NOV/DEC           | 195                | 16                               | 6                            | 10                          |  |
| JAN/FEB/MAR   | 5                | 1                   | 0                          | 1                           | JAN/FEB/MAR           | 155                | 43                               | 39                           | 4                           |  |
| APR/MAY/JUNE  | 4                | 0                   | 0                          | 0                           | APR/MAY/JUNE          | 110                | 6                                | 1                            | 5                           |  |

| DROPPED CLUBS: 0 |    | 13 CLUBS OF 20 ADDED 1 OR MORE | GENDER DISTRIBUTION   |              |     |
|------------------|----|--------------------------------|-----------------------|--------------|-----|
|                  |    | NEW MEMBERS                    | MALE                  | 400 (58.82%) |     |
|                  |    |                                | FEMALE                | 280 (41.18%) |     |
| DROPPED MEMBERS  |    |                                |                       |              |     |
| DECEASED         | 10 | CLICK HERE FOR HEALTH          |                       |              | 316 |
| CLUB CANCELLED   | 0  | ASSESSMENT DATA                | FAMILY UNIT MEMBERS   |              |     |
| OTHER            | 74 |                                | HEAD OF HOUSEHOLD     |              |     |
| TOTAL            | 84 |                                | NON-HEAD OF HOUSEHOLD |              |     |