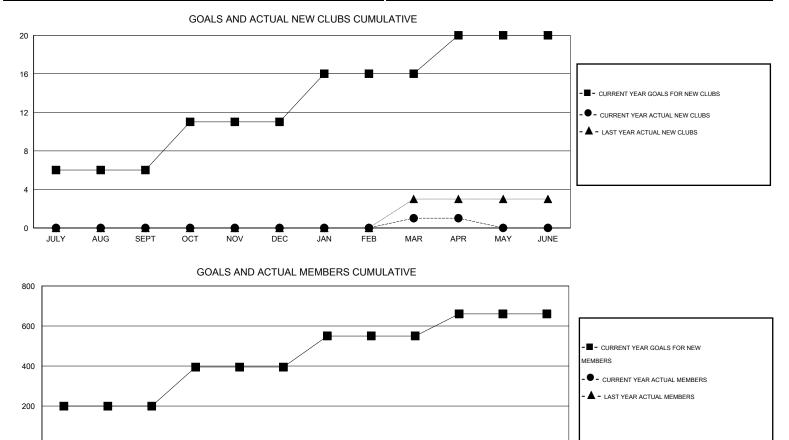

## LOCATION PHILIPPINES

 $\mathsf{GMT} \; \mathsf{CA} \; 5$ 

|               |                  | Clubs               |                            |                             | Members               |                    |                                  |                              |                             |  |
|---------------|------------------|---------------------|----------------------------|-----------------------------|-----------------------|--------------------|----------------------------------|------------------------------|-----------------------------|--|
|               | RESU             | LTS FOR 2013-2014   |                            |                             | RESULTS FOR 2013-2014 |                    |                                  |                              |                             |  |
| QUARTER       | NEW CLUB<br>GOAL | ACTUAL NEW<br>CLUBS | ACTUAL<br>DROPPED<br>CLUBS | ACTUAL NET<br>GAIN/<br>LOSS | QUARTER               | NEW MEMBER<br>GOAL | ACTUAL TOTAL<br>MEMBERS<br>ADDED | ACTUAL<br>DROPPED<br>MEMBERS | ACTUAL NET<br>GAIN/<br>LOSS |  |
| JULY/AUG/SEPT | 6                | 0                   | 0                          | 0                           | JULY/AUG/SEPT         | 200                | 11                               | 38                           | -27                         |  |
| OCT/NOV/DEC   | 5                | 0                   | 0                          | 0                           | OCT/NOV/DEC           | 195                | 16                               | 6                            | 10                          |  |
| JAN/FEB/MAR   | 5                | 1                   | 0                          | 1                           | JAN/FEB/MAR           | 155                | 43                               | 39                           | 4                           |  |
| APR/MAY/JUNE  | 4                | 0                   | 0                          | 0                           | APR/MAY/JUNE          | 110                | 6                                | 1                            | 5                           |  |

| DROPPED CLUBS: 0 |    | 13 CLUBS OF 20 ADDED 1 OR MORE | GENDER DISTRIBUTION   |              |     |
|------------------|----|--------------------------------|-----------------------|--------------|-----|
|                  |    | NEW MEMBERS                    | MALE                  | 400 (58.82%) |     |
|                  |    |                                | FEMALE                | 280 (41.18%) |     |
| DROPPED MEMBERS  |    |                                |                       |              |     |
| DECEASED         | 10 | CLICK HERE FOR HEALTH          |                       |              | 316 |
| CLUB CANCELLED   | 0  | ASSESSMENT DATA                | FAMILY UNIT MEMBERS   |              |     |
| OTHER            | 74 |                                | HEAD OF HOUSEHOLD     |              |     |
| TOTAL            | 84 |                                | NON-HEAD OF HOUSEHOLD |              |     |